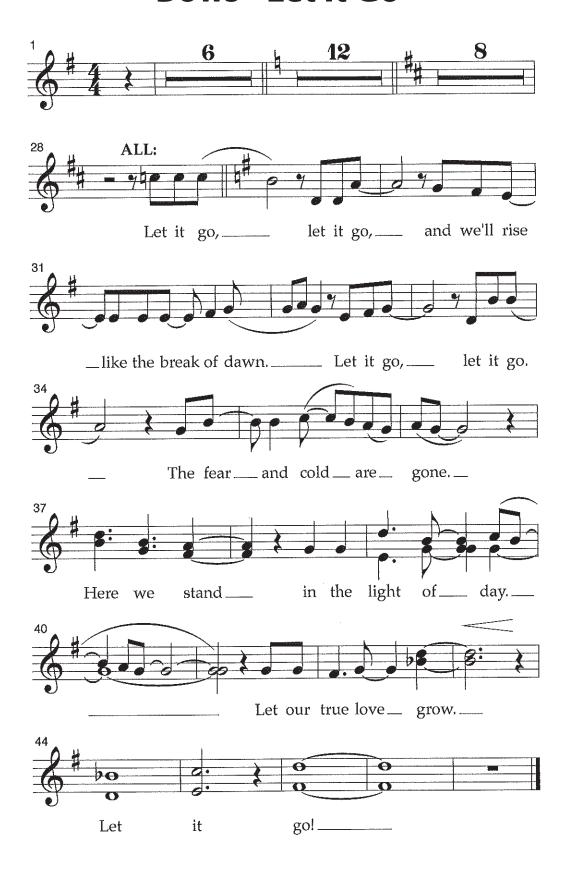

Callbacks Tuesday, September 7, 4pm

Everyone will sing "Bows - Let It Go" for their vocal audition and learn some simple choreography for a dance audition. Some students may also be asked to sing "Love is an Open Door" or "In Summer" if the directors want to know more about your vocal skills. These will be closed auditions. Only the actors and casting crew will be in the theatre. Callbacks will be posted on the SAAC Facebook page for the students who will be asked to return for scene readings. Review the Audition Side before arriving at Callbacks. Callbacks are for a second look at an actor. It does not mean these are the only actors being cast. The cast list will be announced September 8th.

#### **MUSIC SELECTIONS for Auditions and Callbacks**

Young Anna and Elsa Audition "Do You Wanna Build a Snowman" Track #8 Drama Club Auditions Everyone "Bows - Let It Go" Track #36

Callbacks Anna, Elsa, Hans, Kristoff "Love is an Open Door" Track #14 Callbacks Kristoff, Olaf "In Summer" Track #18

# **Bows - Let It Go**