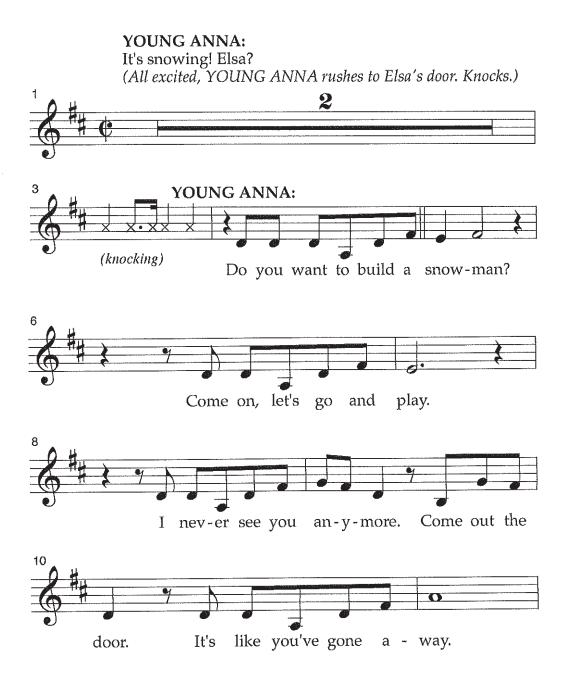

(ELSA's bedroom door appears onstage. <u>**#8 – DO YOU WANT TO</u></u> <u><b>BUILD A SNOWMAN?**</u> YOUNG ANNA enters.)</u>