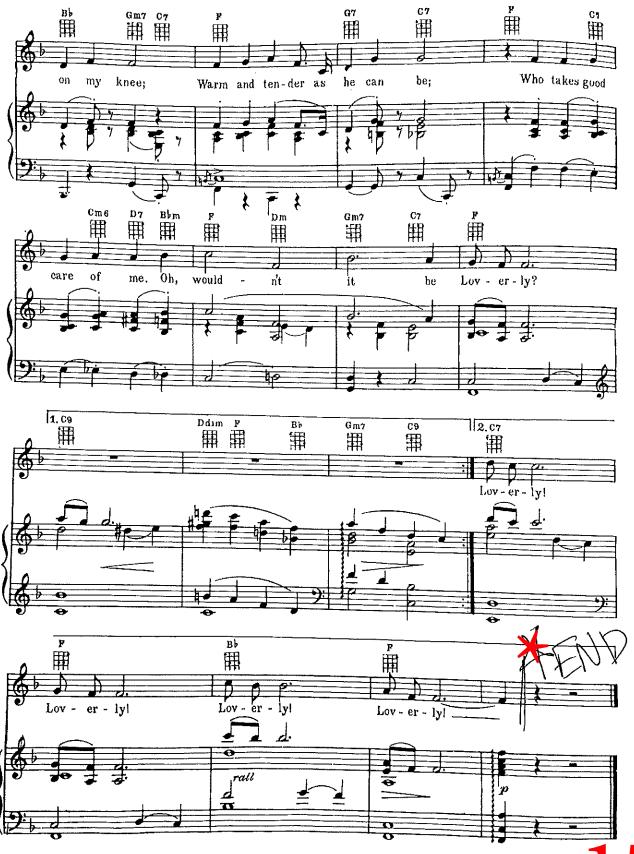

#### Wouldn't It Be Loverly

https://www.youtube.com/watch?v=1uCtZ4B6o4s Page 16-17 • Cut Starts at (0:42)

Be prepared to sing a short cut from one of the recommended songs at auditions. Follow the link to where you can find the music track posted online.