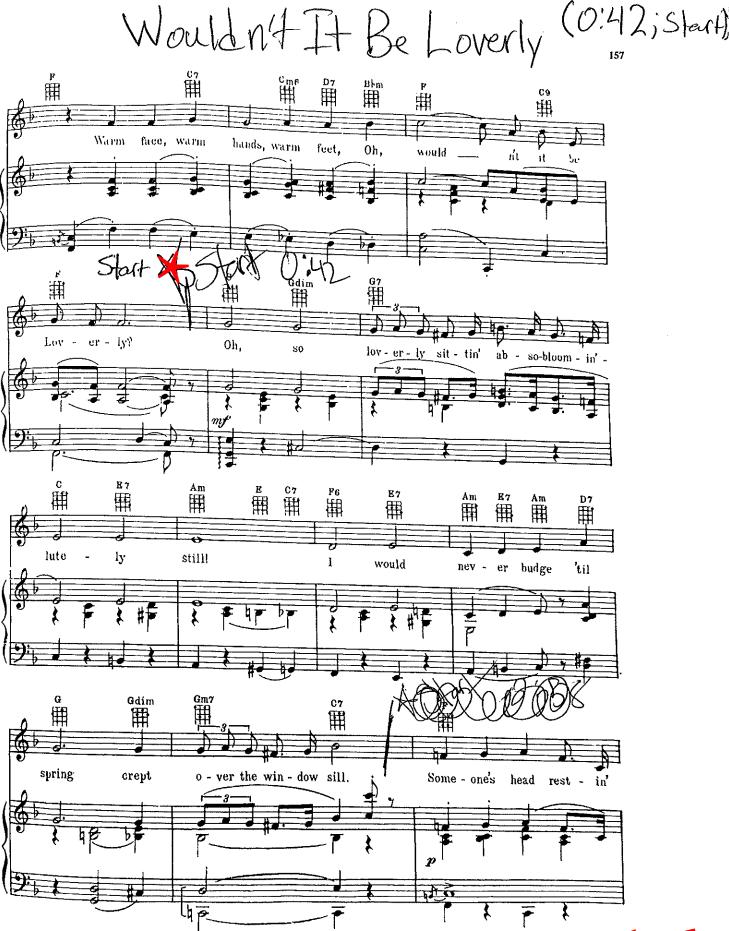

#### Wouldn't It Be Loverly

https://www.youtube.com/watch?v=1uCtZ4B6o4s Page 16-17 • Cut Starts at (0:42)

Be prepared to sing a short cut from one of the recommended songs at auditions. Follow the link to where you can find the music track posted online.