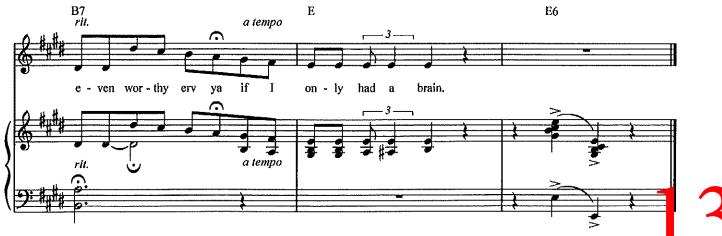

Friend Like Me https://www.youtube.com/watch?v=kHPI6562b7Q Page 8-10 • Cut Starts at (0:31)

If I Only Had a Brain https://www.youtube.com/watch?v=OJaiZvQ-JWM Page 11-13 • Cut Starts at (0:37)

If I Were a Rich Man https://www.youtube.com/watch?v=1L6y2juHdWo Page 14-15 • Cut Starts at (0:54)