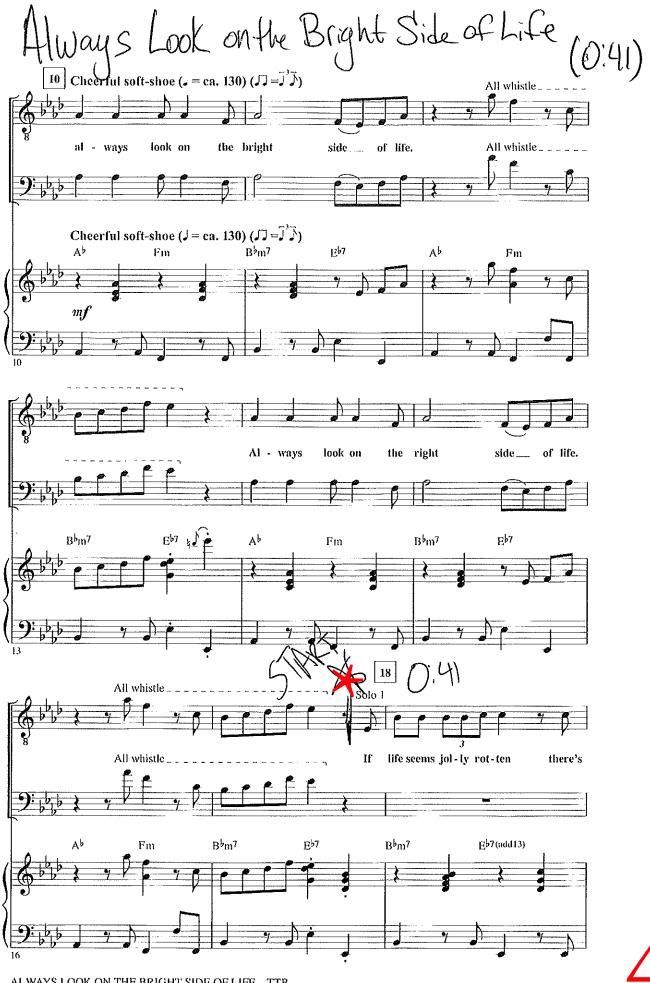

## MALE AUDITION SONGS

Agony

https://www.youtube.com/watch?v=kMUxaKXJTUk Page 2-3- • Cut Starts at (0:49)

Always Look On the Bright Side of Life https://youtu.be/TKtFAfgjyV8

Page 4-7 • Cut Starts at (0:41)

Be prepared to sing a short cut from one of the recommended songs at auditions. Follow the link to where you can find the music track posted online.

ALWAYS LOOK ON THE BRIGHT SIDE OF LIFE - TTB

,

6

ALWAYS LOOK ON THE BRIGHT SIDE OF LIFE - TTB