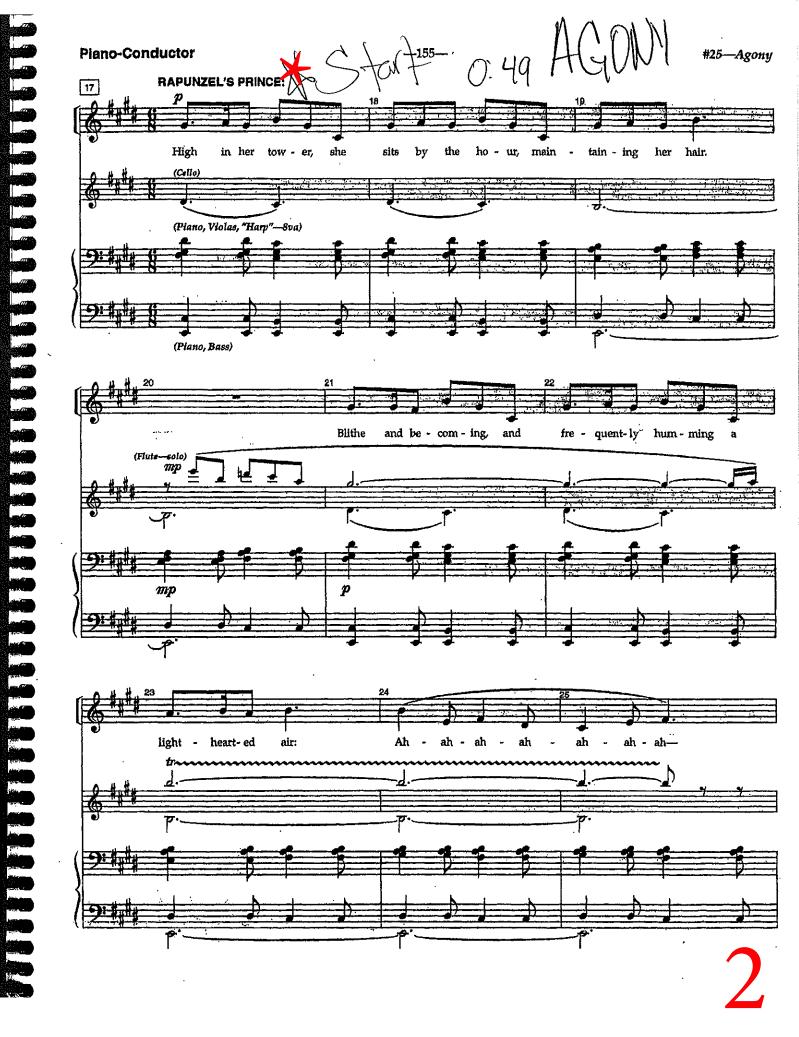

## MALE AUDITION SONGS

Agony

https://www.youtube.com/watch?v=kMUxaKXJTUk Page 2-3- • Cut Starts at (0:49)

Always Look On the Bright Side of Life https://youtu.be/TKtFAfgjyV8

Page 4-7 • Cut Starts at (0:41)