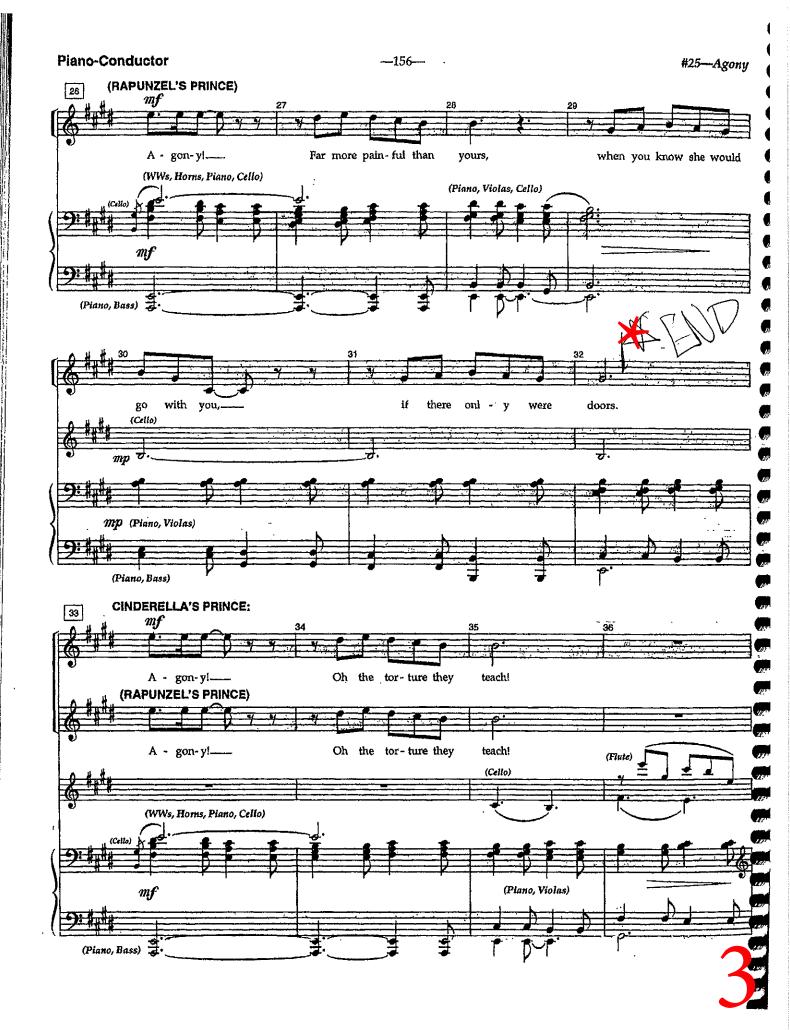

## MALE AUDITION SONGS

Agony

https://www.youtube.com/watch?v=kMUxaKXJTUk Page 2-3- • Cut Starts at (0:49)

Always Look On the Bright Side of Life https://youtu.be/TKtFAfgjyV8

Page 4-7 • Cut Starts at (0:41)