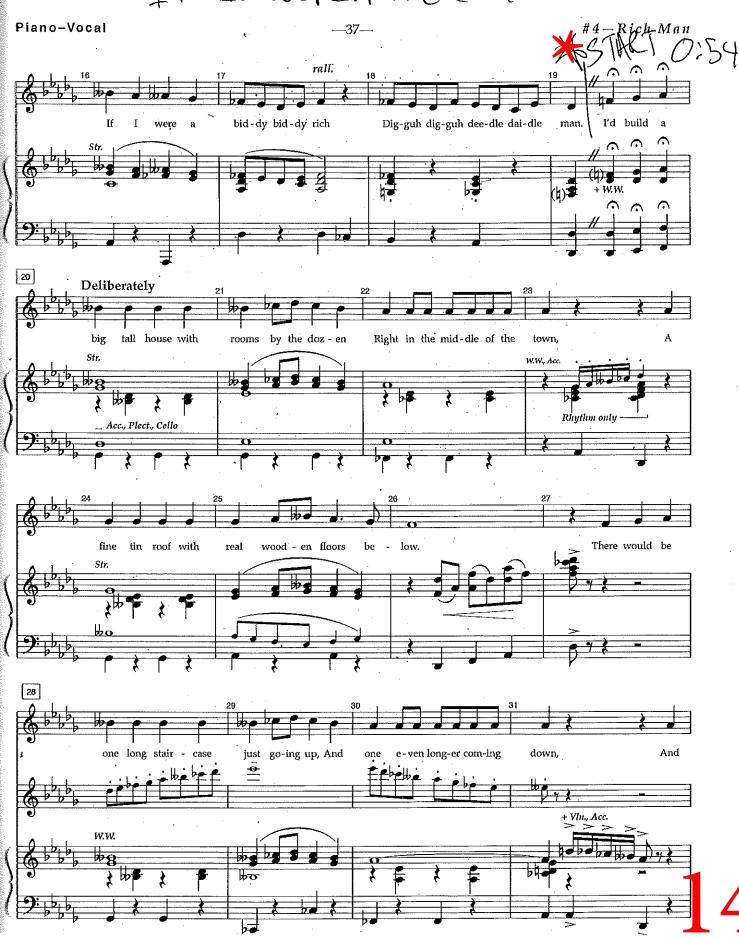

Friend Like Me https://www.youtube.com/watch?v=kHPI6562b7Q Page 8-10 • Cut Starts at (0:31)

If I Only Had a Brain https://www.youtube.com/watch?v=OJaiZvQ-JWM Page 11-13 • Cut Starts at (0:37)

If I Were a Rich Man https://www.youtube.com/watch?v=1L6y2juHdWo Page 14-15 • Cut Starts at (0:54)

## Authorized for use by Sara J Hart

IFI Were A Rich Man (0:54)